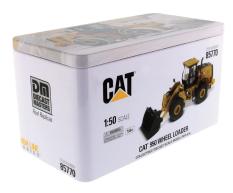

## **High Line Series Packaging**

Collectible, full-color-printed metal box, including machine photos and specifications. Die-cut foam insert protects model within the box. cardboard outer box provides additional protection.