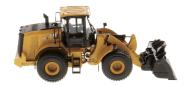

# **Key Features of Our 950 Wheel Loader Models**

360° views of 1:50 Scale Cat® 950 Wheel Loader

- \* Detailed cab interior, including operator
- \* Authentic Cat Machine Yellow paint
- \* Authentic Cat trade dress
- \* Lift arms raise and lower
- \* Bucket scoops and dumps
- \* Articulated steering
- \* Authentic railings and grab rails
- \* Authentic tire tread design