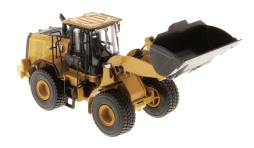

# **Key Features of Our 950 Wheel Loader Models**

360° views of 1:50 Scale Cat® 950 Wheel Loader

- \* Detailed cab interior, including operator
- \* Authentic Cat Machine Yellow paint
- \* Authentic Cat trade dress
- \* Lift arms raise and lower
- \* Bucket scoops and dumps
- \* Articulated steering
- \* Authentic railings and grab rails
- \* Authentic tire tread design