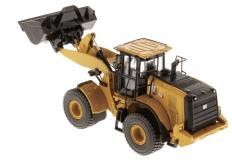

# **Key Features of Our 950 Wheel Loader Models**

360° views of 1:50 Scale Cat® 950 Wheel Loader

- \* Detailed cab interior, including operator
- \* Authentic Cat Machine Yellow paint
- \* Authentic Cat trade dress
- \* Lift arms raise and lower
- \* Bucket scoops and dumps
- \* Articulated steering
- \* Authentic railings and grab rails
- \* Authentic tire tread design