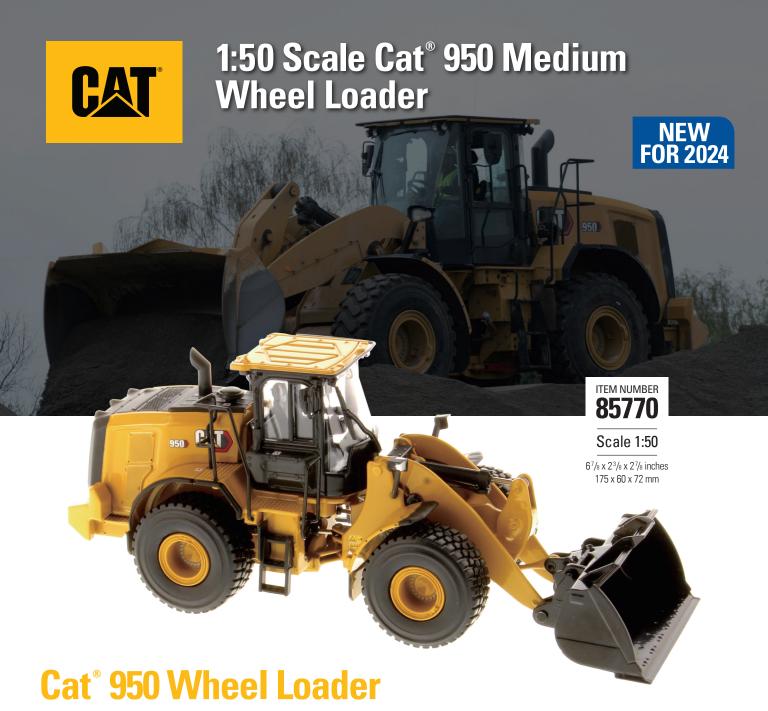

# **Key Features of Our 950 Wheel Loader Models**

360° views of 1:50 Scale Cat® 950 Wheel Loader

- \* Detailed cab interior, including operator
- \* Authentic Cat Machine Yellow paint
- \* Authentic Cat trade dress
- \* Lift arms raise and lower
- \* Bucket scoops and dumps
- \* Articulated steering
- \* Authentic railings and grab rails
- \* Authentic tire tread design