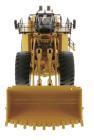

# **Key Features of Our 995 Wheel Loader Models**

360° views of 1:50 Scale Cat® 995 Wheel Loader

- · Detailed cab interior, including operator
- · Authentic Cat® Machine Yellow paint
- · Authentic Cat® Modern Hex trade dress
- · Lift arms raise and lower
- $\cdot$  Bucket scoops and dumps
- · Articulated steering
- · Oscillating rear wheels
- · Realistic metal railings and grab rails
- · Authentic tire tread design