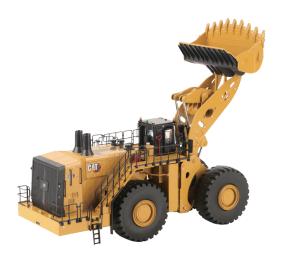

# **Key Features of Our 995 Wheel Loader Models**

360° views of 1:50 Scale Cat® 995 Wheel Loader

- · Detailed cab interior, including operator
- · Authentic Cat® Machine Yellow paint
- · Authentic Cat® Modern Hex trade dress
- · Lift arms raise and lower
- $\cdot$  Bucket scoops and dumps
- · Articulated steering
- · Oscillating rear wheels
- · Realistic metal railings and grab rails
- · Authentic tire tread design