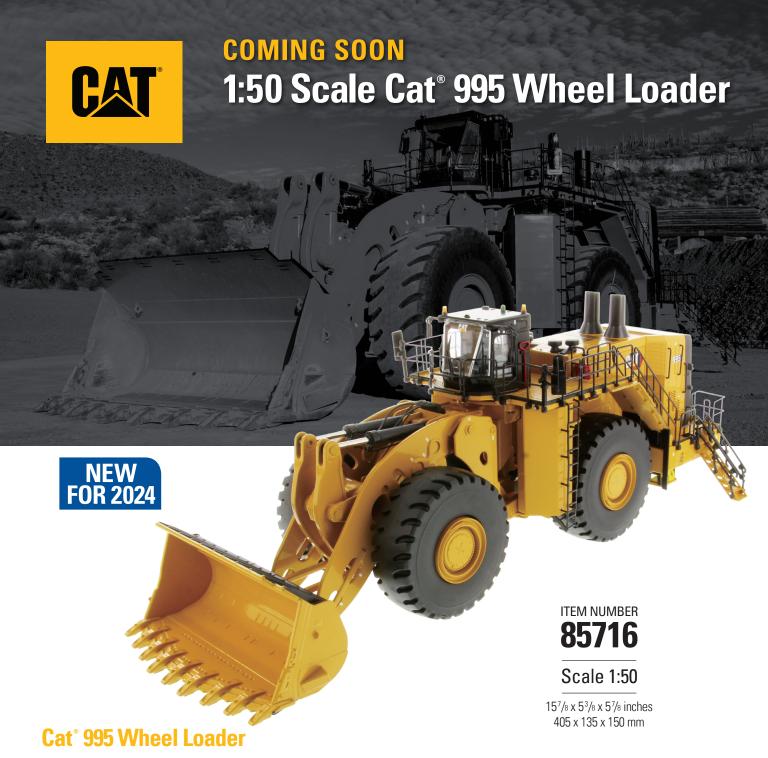

### Same Size, More Payload

Built to the same size as the 994K but offering a higher rated payload, the new Cat® 995 Wheel Loader gives you greater productivity and performance while using less fuel. It offers a one-pass reduction when loading Cat 785, 789 and 793 Mining Trucks — increasing production and efficiency up to 33% when loading the 785, up to 25% when loading the 789, and up to 20% with the 793. The 995 demonstrates 21% higher efficiency and 24% more production than the 994K in equal operating mode thanks to a higher rated payload and 6% increase in hydraulic force. In Enhanced Eco Mode, the 995 demonstrates up to a 30% increase in efficiency and an 11% reduction in hourly fuel consumption versus the 994K in throttle lock mode, which translates to 23% less CO2 per unit of material moved. It also offers a more comfortable operator environment and is infused with new technology features that allow additional gains in efficiency.

# **Key Features of Our 995 Wheel Loader Models**

360° views of 1:50 Scale Cat® 995 Wheel Loader

- · Detailed cab interior, including operator
- · Authentic Cat® Machine Yellow paint
- · Authentic Cat® Modern Hex trade dress
- · Lift arms raise and lower
- $\cdot$  Bucket scoops and dumps
- · Articulated steering
- · Oscillating rear wheels
- · Realistic metal railings and grab rails
- · Authentic tire tread design