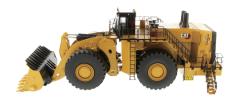

# **Key Features of Our 995 Wheel Loader Models**

360° views of 1:50 Scale Cat® 995 Wheel Loader

- · Detailed cab interior, including operator
- · Authentic Cat® Machine Yellow paint
- · Authentic Cat® Modern Hex trade dress
- · Lift arms raise and lower
- $\cdot$  Bucket scoops and dumps
- · Articulated steering
- · Oscillating rear wheels
- · Realistic metal railings and grab rails
- · Authentic tire tread design