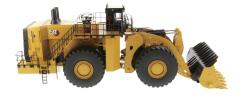

# **Key Features of Our 995 Wheel Loader Models**

360° views of 1:50 Scale Cat® 995 Wheel Loader

- · Detailed cab interior, including operator
- · Authentic Cat® Machine Yellow paint
- · Authentic Cat® Modern Hex trade dress
- · Lift arms raise and lower
- $\cdot$  Bucket scoops and dumps
- · Articulated steering
- · Oscillating rear wheels
- · Realistic metal railings and grab rails
- · Authentic tire tread design