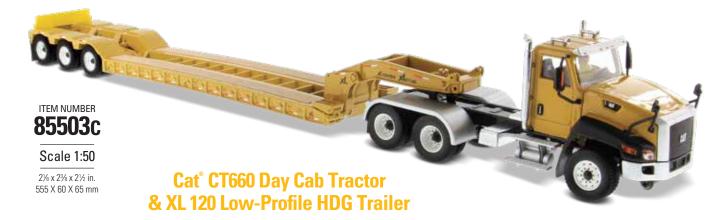

# 1:50 Scale Cat® CT660 Trucks with XL Lowboy Trailers

E G G & X

Cat® CT660 Day Cab Tractor & XL 120 Low-Profile HDG Trailer with Cat CB-534D XW Vibratory Asphalt Compactor

NEW FOR 2018 1TEM NUMBER **85601C** 

Scale 1:50

2½ x 2½ x 3½ in. 555 X 60 X 78 mm

# **Announcing the Return of a Classic**

Diecast Masters is bringing back one of the most popular Cat® truck models ever produced – the CT660 Day Cab Tractor. Our coming 1:50 scale releases come with a great new lowboy from XL Specialized Trailers, painted in legendary yellow to match the truck.

There are two versions offered: truck and trailer alone, plus truck and trailer pre-loaded with a Cat® CB-534D XW Vibratory Asphalt Compactor. Both come in our distinctive Core Classics packages.

Real Replicas

# **Key Features of Our Cat® Trucks and XL Trailers**

- · Heavy diecast metal construction and realistic detailing throughout
- · Truck hood opens to reveal Cat® CT13 engine detail
- Truck interior detailing
- · Authentic logo treatments and other brand marks
- · Removable "Oversize Load" sign for trailer
- · Trailer deck replicates authentic camber
- · Removable trailer gooseneck and operating loading ramps
- · Accurate tire tread and rim detail on both truck and trailer