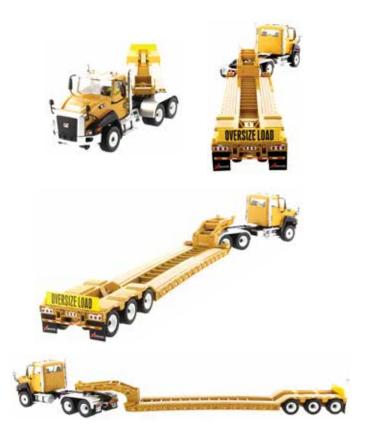

# 1:50 Scale Cat® CT660 Trucks with XL Lowboy Trailers

E G G & X

Cat® CT660 Day Cab Tractor & XL 120 Low-Profile HDG Trailer with Cat CB-534D XW Vibratory Asphalt Compactor

NEW FOR 2018 1TEM NUMBER **85601C** 

#### 360° views of 1:50 Scale Cat® CT660 Day Cab Tractor & XL 120 Low-Profile HDG Trailer

# **Key Features of Our Cat® Trucks and XL Trailers**

- · Heavy diecast metal construction and realistic detailing throughout
- · Truck hood opens to reveal Cat® CT13 engine detail
- Truck interior detailing
- · Authentic logo treatments and other brand marks
- · Removable "Oversize Load" sign for trailer
- · Trailer deck replicates authentic camber
- · Removable trailer gooseneck and operating loading ramps
- · Accurate tire tread and rim detail on both truck and trailer