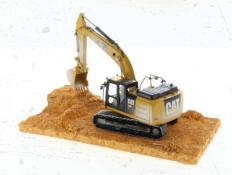

## CAT® 320F WEATHERED HYDRAULIC EXCAVATOR

Taking the Cat 320F and adding the realistic weathering of a real working machine. The Cat 320F medium excavator is a simple, reliable, durable under 50,000 pound machine for contractors looking for a general construction solution. The Cat C4.4 ACERT engine delivers ample horsepower for lifting and digging capacity.

The professional weathering applied to this machine makes it ready for any diorama application, or display on the specially designed realistic dirt base.

## **Key Features of Our New 320F Weathered Hydraulic Excavator**

- · Detailed cab interior including operator
- · Authentic Weathered Cat machine yellow paint
- Authentic Cat Trade dress and safety decals

Realistic weathered m

- Page Boom, Sick and Bucket
- · Rotates 360° on un lercarriage
- Bealistic grab at s and handles

360° views of Cat® 320F **Hydraulic Excavator** 

**Contact your Diecast Masters distributor today to order.** 