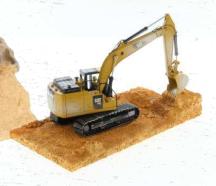

## CAT® 320F WEATHERED HYDRAULIC EXCAVATOR

Taking the Cat 320F and adding the realistic weathering of a real working machine. The Cat 320F medium excavator is a simple, reliable, durable under 50,000 pound machine for contractors looking for a general construction solution. The Cat C4.4 ACERT engine delivers ample horsepower for lifting and digging capacity.

The professional weathering applied to this machine makes it ready for any diorama application, or display on the specially designed realistic dirt base.

## **Key Features of Our New 320F Weathered Hydraulic Excavator**

- · Detailed cab interior including operator
- · Authentic Weathered Cat machine yellow paint
- Authentic Cat Trade dress and safety decals

Realistic weathered m

- Page Boom, Sick and Bucket
- · Rotates 360° on un lercarriage
- Bealistic grab at s and handles

360° views of Cat® 320F **Hydraulic Excavator** 

**Contact your Diecast Masters distributor today to order.** 