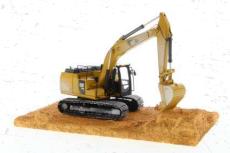

## CAT® 320F WEATHERED HYDRAULIC EXCAVATOR

Taking the Cat 320F and adding the realistic weathering of a real working machine. The Cat 320F medium excavator is a simple, reliable, durable under 50,000 pound machine for contractors looking for a general construction solution. The Cat C4.4 ACERT engine delivers ample horsepower for lifting and digging capacity.

The professional weathering applied to this machine makes it ready for any diorama application, or display on the specially designed realistic dirt base.

## **Key Features of Our New 320F Weathered Hydraulic Excavator**

- · Detailed cab interior including operator
- · Authentic Weathered Cat machine yellow paint
- Authentic Cat Trade dress and safety decals

Realistic weathered m

- Page Boom, Sick and Bucket
- · Rotates 360° on un lercarriage
- Bealistic grab at s and handles

360° views of Cat® 320F **Hydraulic Excavator** 

**Contact your Diecast Masters distributor today to order.** 