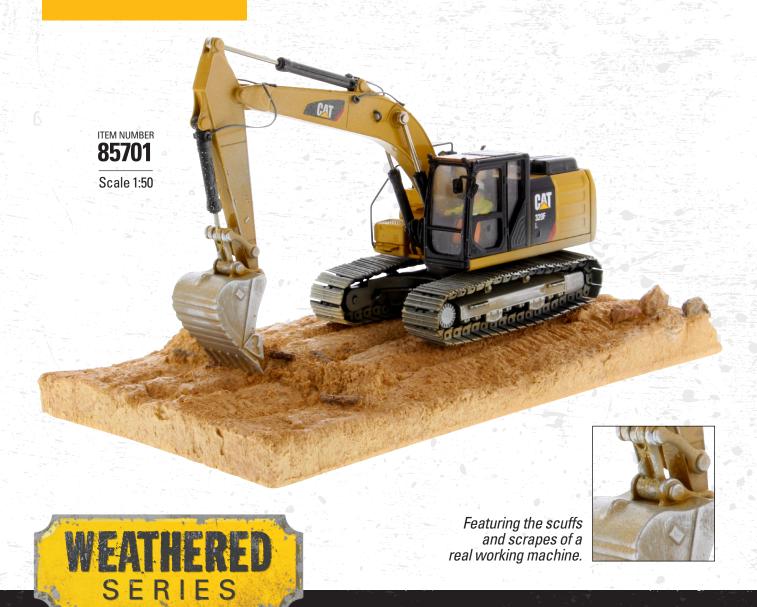

## CAT® 320F WEATHERED HYDRAULIC EXCAVATOR

Taking the Cat 320F and adding the realistic weathering of a real working machine. The Cat 320F medium excavator is a simple, reliable, durable under 50,000 pound machine for contractors looking for a general construction solution. The Cat C4.4 ACERT engine delivers ample horsepower for lifting and digging capacity.

The professional weathering applied to this machine makes it ready for any diorama application, or display on the specially designed realistic dirt base.

## **Key Features of Our New 320F Weathered Hydraulic Excavator**

- · Detailed cab interior including operator
- · Authentic Weathered Cat machine yellow paint
- Authentic Cat Trade dress and safety decals

Realistic weathered m

- Page Boom, Sick and Bucket
- · Rotates 360° on un lercarriage
- Bealistic grab at s and handles

360° views of Cat® 320F **Hydraulic Excavator** 

**Contact your Diecast Masters distributor today to order.** 