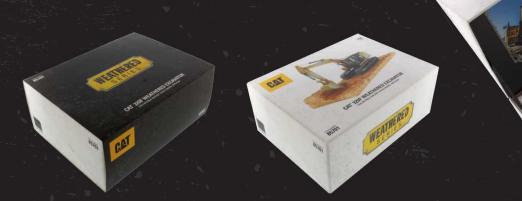

## **Weathered Series Packaging**

Collectible, full-color-printed flip-top box, wrapped in sleeve, opens to reveal weathered model and dirt base plate. Die-cut foam insert protects model within the box.