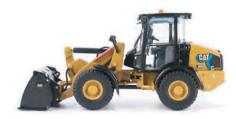

### Cat® 906 Compact Electric Wheel Loader

The Cat 906 battery electric compact wheel loader represents Caterpillar's sustainable approach toward construction and earthmoving equipment. It retains the same versatility and performance capabilities as its diesel counterpart while integrating innovative energy management systems for extended operational hours

## Key Features of Our New 906 Compact Wheel Loader and 906 Compact Electric Wheel Loader

- · Detailed cab interior, including operator (removable)
- · Authentic Cat Machine Yellow paint
- · Authentic Cat Modern HEX trade dress and safety decals
- · Authentic tread design
- · Articulated steering
- · Lift arms raise and lower
- · Bucket raises, lowers and tilts

#### 360° views of 1:50 Scale Cat<sup>®</sup> 906 Compact Wheel Loader

360° views of 1:50 Scale Cat® 906 Compact Electric Wheel Loader

**Contact your Diecast Masters dealer today to order.** 

14+

Diecast Masters scale models are adult collectibles, not toys. Not intended for children under 14.