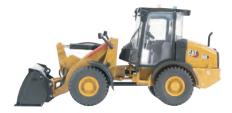

### Cat® 906 Compact Electric Wheel Loader

The Cat 906 battery electric compact wheel loader represents Caterpillar's sustainable approach toward construction and earthmoving equipment. It retains the same versatility and performance capabilities as its diesel counterpart while integrating innovative energy management systems for extended operational hours

## Key Features of Our New 906 Compact Wheel Loader and 906 Compact Electric Wheel Loader

- · Detailed cab interior, including operator (removable)
- · Authentic Cat Machine Yellow paint
- · Authentic Cat Modern HEX trade dress and safety decals
- · Authentic tread design
- · Articulated steering
- · Lift arms raise and lower
- · Bucket raises, lowers and tilts

#### 360° views of 1:50 Scale Cat<sup>®</sup> 906 Compact Wheel Loader

360° views of 1:50 Scale Cat® 906 Compact Electric Wheel Loader

**Contact your Diecast Masters dealer today to order.** 

14+

Diecast Masters scale models are adult collectibles, not toys. Not intended for children under 14.