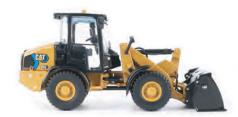

### Cat® 906 Compact Electric Wheel Loader

The Cat 906 battery electric compact wheel loader represents Caterpillar's sustainable approach toward construction and earthmoving equipment. It retains the same versatility and performance capabilities as its diesel counterpart while integrating innovative energy management systems for extended operational hours

## Key Features of Our New 906 Compact Wheel Loader and 906 Compact Electric Wheel Loader

- · Detailed cab interior, including operator (removable)
- · Authentic Cat Machine Yellow paint
- · Authentic Cat Modern HEX trade dress and safety decals
- · Authentic tread design
- · Articulated steering
- · Lift arms raise and lower
- · Bucket raises, lowers and tilts

#### 360° views of 1:50 Scale Cat<sup>®</sup> 906 Compact Wheel Loader

360° views of 1:50 Scale Cat® 906 Compact Electric Wheel Loader

**Contact your Diecast Masters dealer today to order.** 

14+

Diecast Masters scale models are adult collectibles, not toys. Not intended for children under 14.