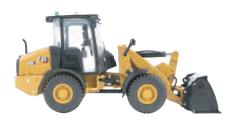

### Cat® 906 Compact Electric Wheel Loader

The Cat 906 battery electric compact wheel loader represents Caterpillar's sustainable approach toward construction and earthmoving equipment. It retains the same versatility and performance capabilities as its diesel counterpart while integrating innovative energy management systems for extended operational hours

## Key Features of Our New 906 Compact Wheel Loader and 906 Compact Electric Wheel Loader

- · Detailed cab interior, including operator (removable)
- · Authentic Cat Machine Yellow paint
- · Authentic Cat Modern HEX trade dress and safety decals
- · Authentic tread design
- · Articulated steering
- · Lift arms raise and lower
- · Bucket raises, lowers and tilts

#### 360° views of 1:50 Scale Cat<sup>®</sup> 906 Compact Wheel Loader

360° views of 1:50 Scale Cat® 906 Compact Electric Wheel Loader

**Contact your Diecast Masters dealer today to order.** 

14+

Diecast Masters scale models are adult collectibles, not toys. Not intended for children under 14.