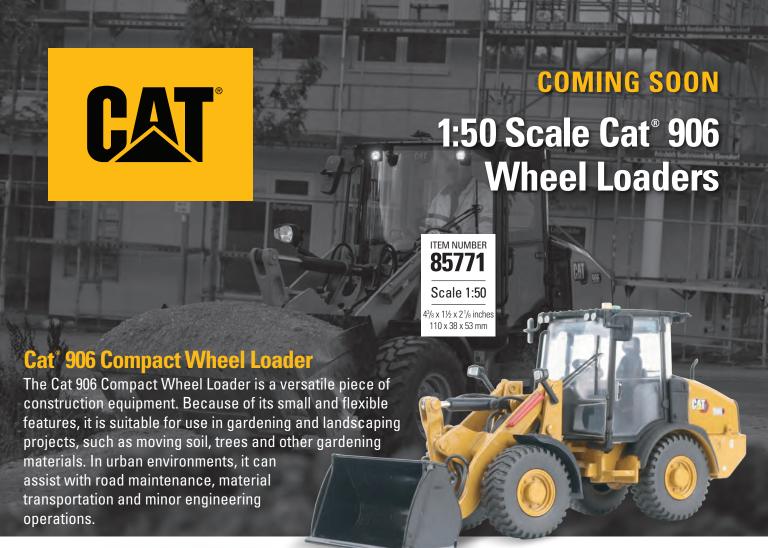

### Cat® 906 Compact Electric Wheel Loader

The Cat 906 battery electric compact wheel loader represents Caterpillar's sustainable approach toward construction and earthmoving equipment. It retains the same versatility and performance capabilities as its diesel counterpart while integrating innovative energy management systems for extended operational hours

### **High Line Series Packaging**

Collectible, full-color-printed metal box, including machine photos and specifications. Die-cut foam insert protects model within the box. cardboard outer box provides additional protection.