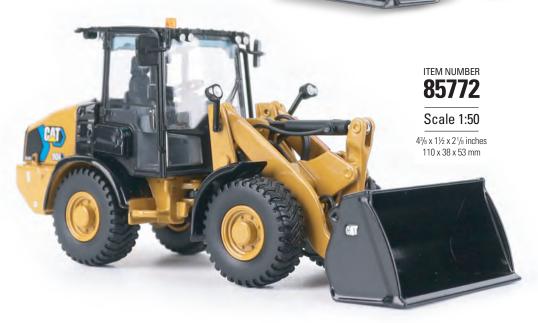

## Key Features of Our New 906 Compact Wheel Loader and 906 Compact Electric Wheel Loader

- · Detailed cab interior, including operator (removable)
- · Authentic Cat Machine Yellow paint
- · Authentic Cat Modern HEX trade dress and safety decals
- · Authentic tread design
- · Articulated steering
- · Lift arms raise and lower
- · Bucket raises, lowers and tilts

#### 360° views of 1:50 Scale Cat<sup>®</sup> 906 Compact Wheel Loader

360° views of 1:50 Scale Cat® 906 Compact Electric Wheel Loader

**Contact your Diecast Masters dealer today to order.** 

14+

Diecast Masters scale models are adult collectibles, not toys. Not intended for children under 14.