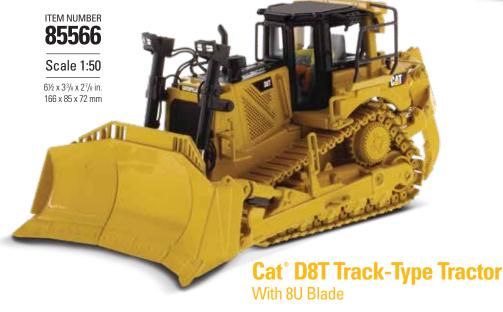

REPORTED IN THE STATE OF THE ST

**Scale 1:50** 

5½ x 35/8 x 27/8 in. 139 x 91 x 74 mm

> NEW FOR 2018

The latest Cat® D7E and D8T Track-Type Tractor scale models from Diecast Masters bring a new spin on several key points of detail. The D7E (Item 85555) is specially configured for pipeline use, with a rear winch, rear window guarding, and the dozer blade set at an angle for backfilling. The D8T (Item 85566) features a large 8U blade with a high detail fence.