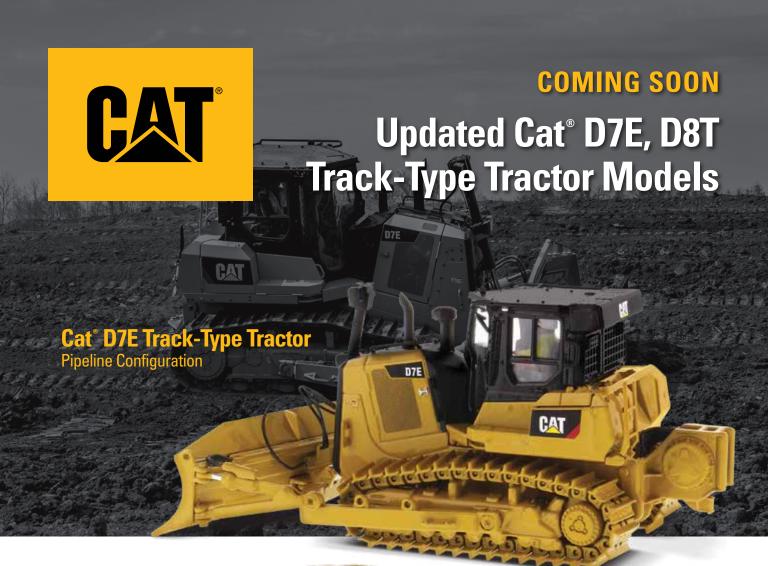

REPORTED IN THE STATE OF THE ST

**Scale 1:50** 

5½ x 35/8 x 27/8 in. 139 x 91 x 74 mm

> NEW FOR 2018

The latest Cat® D7E and D8T Track-Type Tractor scale models from Diecast Masters bring a new spin on several key points of detail. The D7E (Item 85555) is specially configured for pipeline use, with a rear winch, rear window guarding, and the dozer blade set at an angle for backfilling. The D8T (Item 85566) features a large 8U blade with a high detail fence.

## **Key Features of Our New Track-Type Tractors**

- · Detailed cab interior, including operator
- · Updated exterior details
- · Authentic Cat Machine Yellow paint
- · Authentic Cat trade dress
- · Realistic metal tracks
- · Blade raises, lowers and tilts
- · Ripper raises and lowers (D8T)
- · Rear winch and window guarding (D7E)
- · Roof lifts off for cabin access