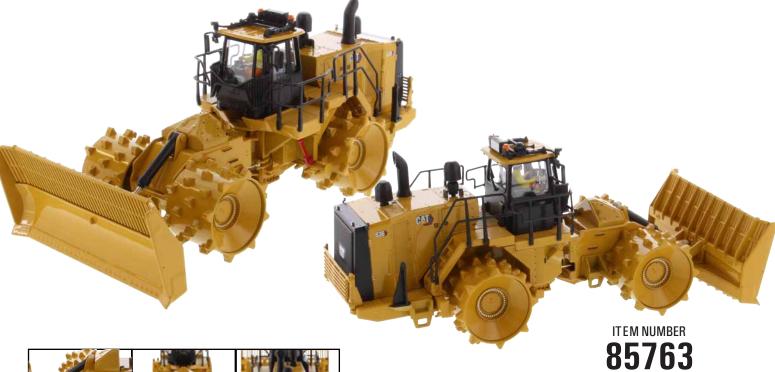

- \* Authentic Cat Machine Yellow paint
- \* Authentic Cat Modern HEX trade dress
- \* Lift arms raise and lower
- \* Bucket scoops and dumps
- \* Articulated steering
- \* Realistic railings and grab rails

## **Contact your Diecast Masters distributor today to order.**

**SCALE 1:50** 

8 ½x 4 1/8 x 3 8/5 in

Real Replicas
Contact your Diecast Masters
distributor today to order.

14+

Diecast Masters scale models are adult collectibles, not toys. Not intended for children under 14.