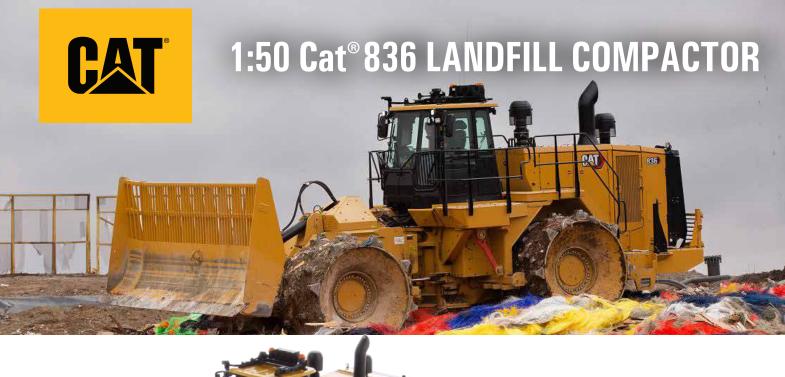

- \* Authentic Cat Machine Yellow paint
- \* Authentic Cat Modern HEX trade dress
- \* Lift arms raise and lower
- \* Bucket scoops and dumps
- \* Articulated steering
- \* Realistic railings and grab rails