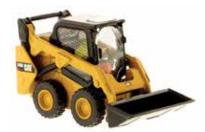

### Cat® 242D Skid Steer Loader Item 85525 Cat® 259D Compact Track Loader Item 85526

Cat® D Series skid steer and compact track loaders offer spacious sealed and pressured cabins with ergonomic joystick controls for pinpoint control. A high back, heated, air ride seat is a popular option to enhance operator comfort.

# **Key Features of Our New Compact Loader Models**

- · Detailed cab interior, including operator
- · Authentic Cat Machine Yellow paint
- · Authentic Cat trade dress
- · Four interchangeable work tools
- · Articulated arms and coupler
- · Authentic tire tread or rubber track undercarriage design

### **Work Tools Included with Compact Loaders**

General Purpose Bucket

Block Fork

Industrial Grapple Bucket

Light Material Bucket