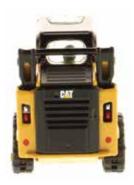

### Cat® 242D Skid Steer Loader Item 85525 Cat® 259D Compact Track Loader Item 85526

Cat® D Series skid steer and compact track loaders offer spacious sealed and pressured cabins with ergonomic joystick controls for pinpoint control. A high back, heated, air ride seat is a popular option to enhance operator comfort.

With high-performance power trains and a wide variety of work tool options, Cat compact loaders deliver great value and long machine life in construction, landscape and agricultural applications.

Real Replicas

# **Key Features of Our New Compact Loader Models**

- · Detailed cab interior, including operator
- · Authentic Cat Machine Yellow paint
- · Authentic Cat trade dress
- · Four interchangeable work tools
- · Articulated arms and coupler
- · Authentic tire tread or rubber track undercarriage design