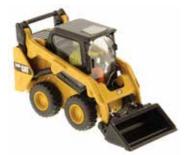

### Cat® 242D Skid Steer Loader Item 85525 Cat® 259D Compact Track Loader Item 85526

Cat® D Series skid steer and compact track loaders offer spacious sealed and pressured cabins with ergonomic joystick controls for pinpoint control. A high back, heated, air ride seat is a popular option to enhance operator comfort.

# **Key Features of Our New Compact Loader Models**

- · Detailed cab interior, including operator
- · Authentic Cat Machine Yellow paint
- · Authentic Cat trade dress
- · Four interchangeable work tools
- · Articulated arms and coupler
- · Authentic tire tread or rubber track undercarriage design

### **Work Tools Included with Compact Loaders**

General Purpose Bucket

Block Fork

Industrial Grapple Bucket

Light Material Bucket