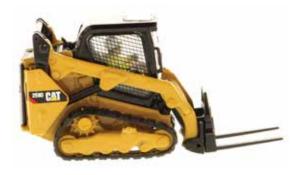

### Cat® 242D Skid Steer Loader Item 85525 Cat® 259D Compact Track Loader Item 85526

Cat® D Series skid steer and compact track loaders offer spacious sealed and pressured cabins with ergonomic joystick controls for pinpoint control. A high back, heated, air ride seat is a popular option to enhance operator comfort.

# **Key Features of Our New Compact Loader Models**

- · Detailed cab interior, including operator
- · Authentic Cat Machine Yellow paint
- · Authentic Cat trade dress
- · Four interchangeable work tools
- · Articulated arms and coupler
- · Authentic tire tread or rubber track undercarriage design

### **Work Tools Included with Compact Loaders**

General Purpose Bucket

Block Fork

Industrial Grapple Bucket

Light Material Bucket

## 360° views of 1:50 Scale Cat® 259D Compact Track Loader