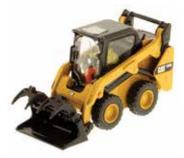

### Cat® 242D Skid Steer Loader Item 85525 Cat® 259D Compact Track Loader Item 85526

Cat® D Series skid steer and compact track loaders offer spacious sealed and pressured cabins with ergonomic joystick controls for pinpoint control. A high back, heated, air ride seat is a popular option to enhance operator comfort.

# **Key Features of Our New Compact Loader Models**

- · Detailed cab interior, including operator
- · Authentic Cat Machine Yellow paint
- · Authentic Cat trade dress
- · Four interchangeable work tools
- · Articulated arms and coupler
- · Authentic tire tread or rubber track undercarriage design

### **Work Tools Included with Compact Loaders**

General Purpose Bucket

Block Fork

Industrial Grapple Bucket

Light Material Bucket