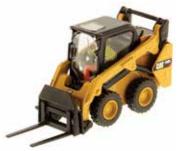

### Cat® 242D Skid Steer Loader Item 85525 Cat® 259D Compact Track Loader Item 85526

Cat® D Series skid steer and compact track loaders offer spacious sealed and pressured cabins with ergonomic joystick controls for pinpoint control. A high back, heated, air ride seat is a popular option to enhance operator comfort.

# **Key Features of Our New Compact Loader Models**

- · Detailed cab interior, including operator
- · Authentic Cat Machine Yellow paint
- · Authentic Cat trade dress
- · Four interchangeable work tools
- · Articulated arms and coupler
- · Authentic tire tread or rubber track undercarriage design

### **Work Tools Included with Compact Loaders**

General Purpose Bucket

Block Fork

Industrial Grapple Bucket

Light Material Bucket