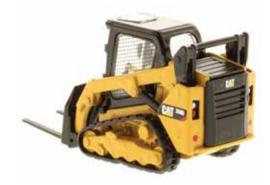

### Cat® 242D Skid Steer Loader Item 85525 Cat® 259D Compact Track Loader Item 85526

Cat® D Series skid steer and compact track loaders offer spacious sealed and pressured cabins with ergonomic joystick controls for pinpoint control. A high back, heated, air ride seat is a popular option to enhance operator comfort.

With high-performance power trains and a wide variety of work tool options, Cat compact loaders deliver great value and long machine life in construction, landscape and agricultural applications.

Real Replicas

# **Key Features of Our New Compact Loader Models**

- · Detailed cab interior, including operator
- · Authentic Cat Machine Yellow paint
- · Authentic Cat trade dress
- · Four interchangeable work tools
- · Articulated arms and coupler
- · Authentic tire tread or rubber track undercarriage design

### **Work Tools Included with Compact Loaders**

General Purpose Bucket

Block Fork

Industrial Grapple Bucket

Light Material Bucket

## 360° views of 1:50 Scale Cat® 259D Compact Track Loader