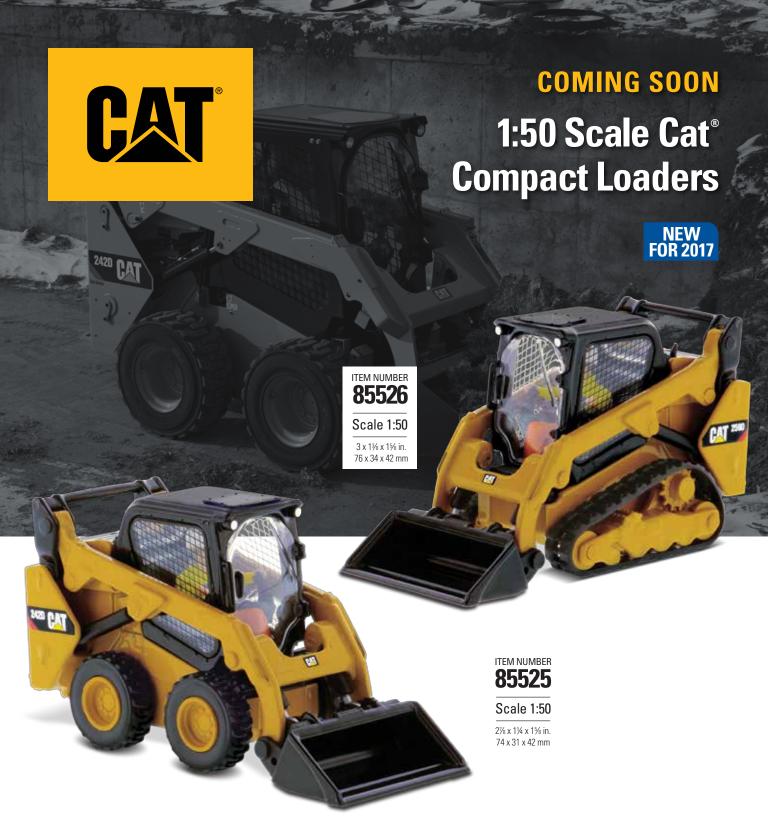

### Cat® 242D Skid Steer Loader Item 85525 Cat® 259D Compact Track Loader Item 85526

Cat® D Series skid steer and compact track loaders offer spacious sealed and pressured cabins with ergonomic joystick controls for pinpoint control. A high back, heated, air ride seat is a popular option to enhance operator comfort.

With high-performance power trains and a wide variety of work tool options, Cat compact loaders deliver great value and long machine life in construction, landscape and agricultural applications.

Real Replicas

# **Key Features of Our New Compact Loader Models**

- · Detailed cab interior, including operator
- · Authentic Cat Machine Yellow paint
- · Authentic Cat trade dress
- · Four interchangeable work tools
- · Articulated arms and coupler
- · Authentic tire tread or rubber track undercarriage design