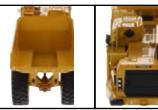

## 1:50 Cat<sup>®</sup> AD45 UNDERGROUN VINING TRUCK

PA

AD45

- \* Detailed cab interior
- \* Authentic Cat Machine Yellow paint
- \* Authentic Cat trade dress
- \* Tread and pattern detail on all visible metal surfaces
- \* Authentic tire tread pattern
- \* Steerable front wheels
- \* Raises and lowers operable rock ejector
- \* Detailed cab interior with operator figure