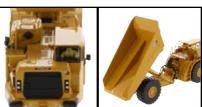

## 1:50 Cat<sup>®</sup> AD45 UNDERGROUN VINING TRUCK

PA

AD45

- \* Detailed cab interior
- \* Authentic Cat Machine Yellow paint
- \* Authentic Cat trade dress
- \* Tread and pattern detail on all visible metal surfaces
- \* Authentic tire tread pattern
- \* Steerable front wheels
- \* Raises and lowers operable rock ejector
- \* Detailed cab interior with operator figure