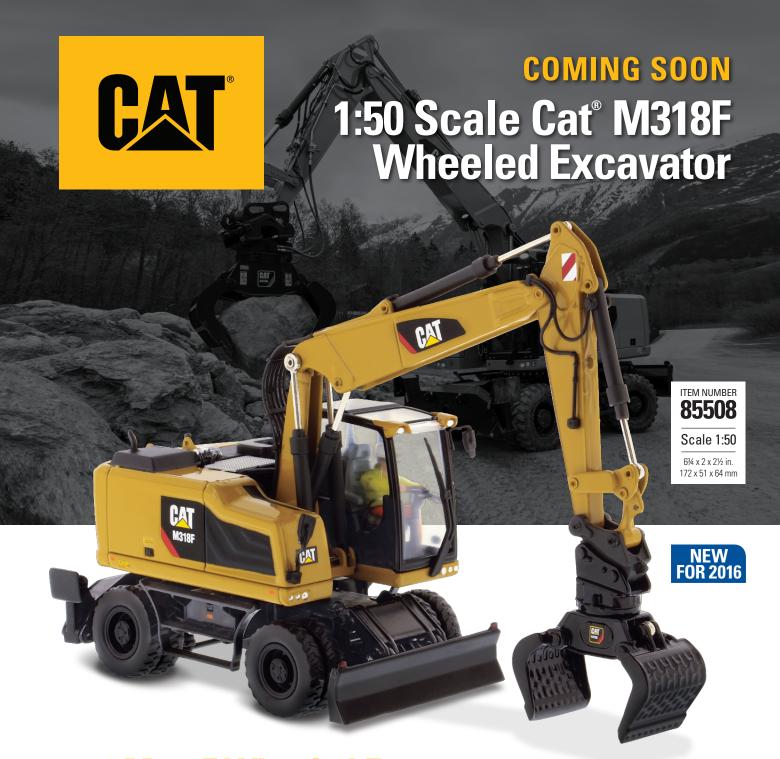

## **Cat® M318F Wheeled Excavator**

With increased skylight, door glass, rear window and windshield areas – plus standard rear and side cameras – the new Cat® M318F Wheeled excavator provides great visibility on the road and on the job site. An array of Smart Controls and ultra-quiet cab reduce operator fatigue, while powerful hydraulics and robust construction ensure productivity and long service.

The M318F is powered by a new fuel-efficient Cat C7.1 ACERT™ engine that meets U.S. EPA Tier 4 Final and EU Stage IV emission standards.

Real Replicas

Contact your Diecast Masters distributor today to order.

## **Key Features of Our New 1:50 Scale Cat® M318F Wheeled Excavator**

- · Detailed cab interior, including operator
- · Authentic Cat Machine Yellow paint
- · Authentic Cat trade dress
- · Interchangeable work tools grapple and ditch bucket
- · Main body rotates 360°
- · Boom raises and lowers
- · Outriggers raise and lower
- · Authentic tire tread design