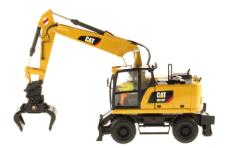

## **Cat® M318F Wheeled Excavator**

With increased skylight, door glass, rear window and windshield areas – plus standard rear and side cameras – the new Cat® M318F Wheeled excavator provides great visibility on the road and on the job site. An array of Smart Controls and ultra-quiet cab reduce operator fatigue, while powerful hydraulics and robust construction ensure productivity and long service.

## **Key Features of Our New 1:50 Scale Cat® M318F Wheeled Excavator**

- · Detailed cab interior, including operator
- · Authentic Cat Machine Yellow paint
- · Authentic Cat trade dress
- · Interchangeable work tools grapple and ditch bucket
- · Main body rotates 360°
- · Boom raises and lowers
- · Outriggers raise and lower
- · Authentic tire tread design