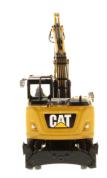

## **Cat® M318F Wheeled Excavator**

With increased skylight, door glass, rear window and windshield areas – plus standard rear and side cameras – the new Cat® M318F Wheeled excavator provides great visibility on the road and on the job site. An array of Smart Controls and ultra-quiet cab reduce operator fatigue, while powerful hydraulics and robust construction ensure productivity and long service.

## **Key Features of Our New 1:50 Scale Cat® M318F Wheeled Excavator**

- · Detailed cab interior, including operator
- · Authentic Cat Machine Yellow paint
- · Authentic Cat trade dress
- · Interchangeable work tools grapple and ditch bucket
- · Main body rotates 360°
- · Boom raises and lowers
- · Outriggers raise and lower
- · Authentic tire tread design