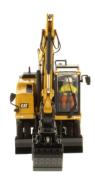

## **Cat® M318F Wheeled Excavator**

With increased skylight, door glass, rear window and windshield areas – plus standard rear and side cameras – the new Cat® M318F Wheeled excavator provides great visibility on the road and on the job site. An array of Smart Controls and ultra-quiet cab reduce operator fatigue, while powerful hydraulics and robust construction ensure productivity and long service.

## **Key Features of Our New 1:50 Scale Cat® M318F Wheeled Excavator**

- · Detailed cab interior, including operator
- · Authentic Cat Machine Yellow paint
- · Authentic Cat trade dress
- · Interchangeable work tools grapple and ditch bucket
- · Main body rotates 360°
- · Boom raises and lowers
- · Outriggers raise and lower
- · Authentic tire tread design