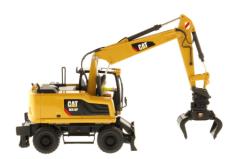

## **Key Features of Our New 1:50 Scale Cat® M318F Wheeled Excavator**

- · Detailed cab interior, including operator
- · Authentic Cat Machine Yellow paint
- · Authentic Cat trade dress
- · Interchangeable work tools grapple and ditch bucket
- · Main body rotates 360°
- · Boom raises and lowers
- · Outriggers raise and lower
- · Authentic tire tread design