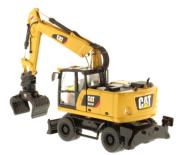

## **Cat® M318F Wheeled Excavator**

With increased skylight, door glass, rear window and windshield areas – plus standard rear and side cameras – the new Cat® M318F Wheeled excavator provides great visibility on the road and on the job site. An array of Smart Controls and ultra-quiet cab reduce operator fatigue, while powerful hydraulics and robust construction ensure productivity and long service.

## **Key Features of Our New 1:50 Scale Cat® M318F Wheeled Excavator**

- · Detailed cab interior, including operator
- · Authentic Cat Machine Yellow paint
- · Authentic Cat trade dress
- · Interchangeable work tools grapple and ditch bucket
- · Main body rotates 360°
- · Boom raises and lowers
- · Outriggers raise and lower
- · Authentic tire tread design