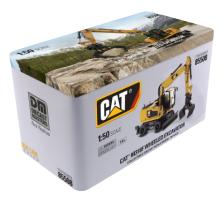

## **High Line Series Packaging**

Collectible, full-color-printed metal box, including machine photos and specifications. Die-cut foam insert protects model within the box. cardboard outer box provides additional protection.