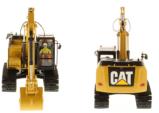

## 360° views of 1:50 Scale Cat® 320F L Hydraulic Excavator

360° views of 1:50 Scale Cat® 323F L Hydraulic Excavator

**Contact your Diecast Masters distributor today to order.** 

14+

Diecast Masters scale models are adult collectibles, not toys. Not intended for children under 14.