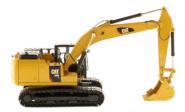

Cat® 320F L Hydraulic Excavator Item 85931
Cat® 323F L Hydraulic Excavator Item 85924

The Cat® 320F L and 323F L Hydraulic Excavators provide outstanding performance at a low cost per hour. Proven hydraulic systems take on a variety of tasks. Robust structures, stable undercarriages, quiet and comfortable cabs with roll-over protection, and easy-to-reach service points are just a few of these machines' industry-leading features.

## **Key Features of Our New 320F L and 323F L Excavator Models**

- · Detailed cab interior, including operator
- · Authentic Cat® Machine Yellow paint
- · Authentic Cat trade dress and safety decals
- · Realistic metal tracks
- · Moveable boom, stick and bucket
- · Rotates 360° on undercarriage
- · Realistic hoses and grab rails