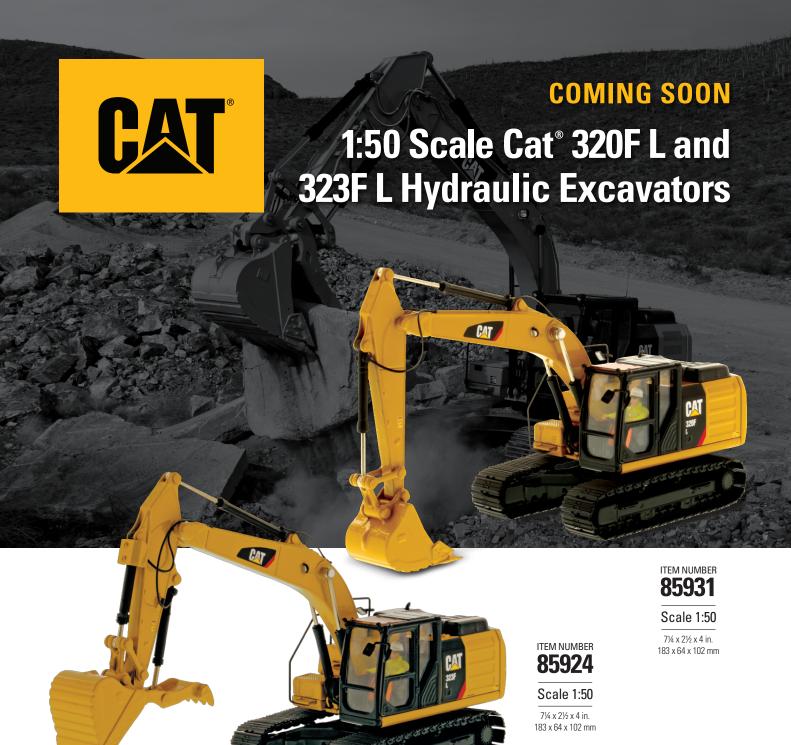

Cat® 320F L Hydraulic Excavator Item 85931
Cat® 323F L Hydraulic Excavator Item 85924

The Cat® 320F L and 323F L Hydraulic Excavators provide outstanding performance at a low cost per hour. Proven hydraulic systems take on a variety of tasks. Robust structures, stable undercarriages, quiet and comfortable cabs with roll-over protection, and easy-to-reach service points are just a few of these machines' industry-leading features.

The 320F L is powered by a Cat C4.4 ACERT<sup>™</sup> engine. The 323F L uses a Cat C7.1 ACERT<sup>™</sup> engine. Both meet U.S. EPA Tier 4 Final and EU Stage IV emission standards.

Real Replicas

Contact your Diecast Masters distributor today to order.

## **Key Features of Our New 320F L and 323F L Excavator Models**

- · Detailed cab interior, including operator
- · Authentic Cat® Machine Yellow paint
- · Authentic Cat trade dress and safety decals
- · Realistic metal tracks
- · Moveable boom, stick and bucket
- · Rotates 360° on undercarriage
- · Realistic hoses and grab rails