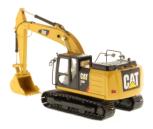

Cat® 320F L Hydraulic Excavator Item 85931
Cat® 323F L Hydraulic Excavator Item 85924

The Cat® 320F L and 323F L Hydraulic Excavators provide outstanding performance at a low cost per hour. Proven hydraulic systems take on a variety of tasks. Robust structures, stable undercarriages, quiet and comfortable cabs with roll-over protection, and easy-to-reach service points are just a few of these machines' industry-leading features.

The 320F L is powered by a Cat C4.4 ACERT<sup>™</sup> engine. The 323F L uses a Cat C7.1 ACERT<sup>™</sup> engine. Both meet U.S. EPA Tier 4 Final and EU Stage IV emission standards.

Real Replicas

Contact your Diecast Masters distributor today to order.