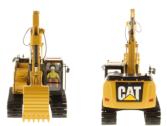

## 360° views of 1:50 Scale Cat® 320F L Hydraulic Excavator

360° views of 1:50 Scale Cat® 323F L Hydraulic Excavator

**Contact your Diecast Masters distributor today to order.** 

14+

Diecast Masters scale models are adult collectibles, not toys. Not intended for children under 14.