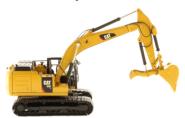

## **Key Features of Our New 320F L and 323F L Excavator Models**

- · Detailed cab interior, including operator
- · Authentic Cat® Machine Yellow paint
- · Authentic Cat trade dress and safety decals
- · Realistic metal tracks
- · Moveable boom, stick and bucket
- · Rotates 360° on undercarriage
- · Realistic hoses and grab rails