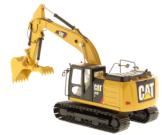

Cat® 320F L Hydraulic Excavator Item 85931
Cat® 323F L Hydraulic Excavator Item 85924

The Cat® 320F L and 323F L Hydraulic Excavators provide outstanding performance at a low cost per hour. Proven hydraulic systems take on a variety of tasks. Robust structures, stable undercarriages, quiet and comfortable cabs with roll-over protection, and easy-to-reach service points are just a few of these machines' industry-leading features.

The 320F L is powered by a Cat C4.4 ACERT<sup>™</sup> engine. The 323F L uses a Cat C7.1 ACERT<sup>™</sup> engine. Both meet U.S. EPA Tier 4 Final and EU Stage IV emission standards.

Real Replicas

Contact your Diecast Masters distributor today to order.

## **Key Features of Our New 320F L and 323F L Excavator Models**

- · Detailed cab interior, including operator
- · Authentic Cat® Machine Yellow paint
- · Authentic Cat trade dress and safety decals
- · Realistic metal tracks
- · Moveable boom, stick and bucket
- · Rotates 360° on undercarriage
- · Realistic hoses and grab rails