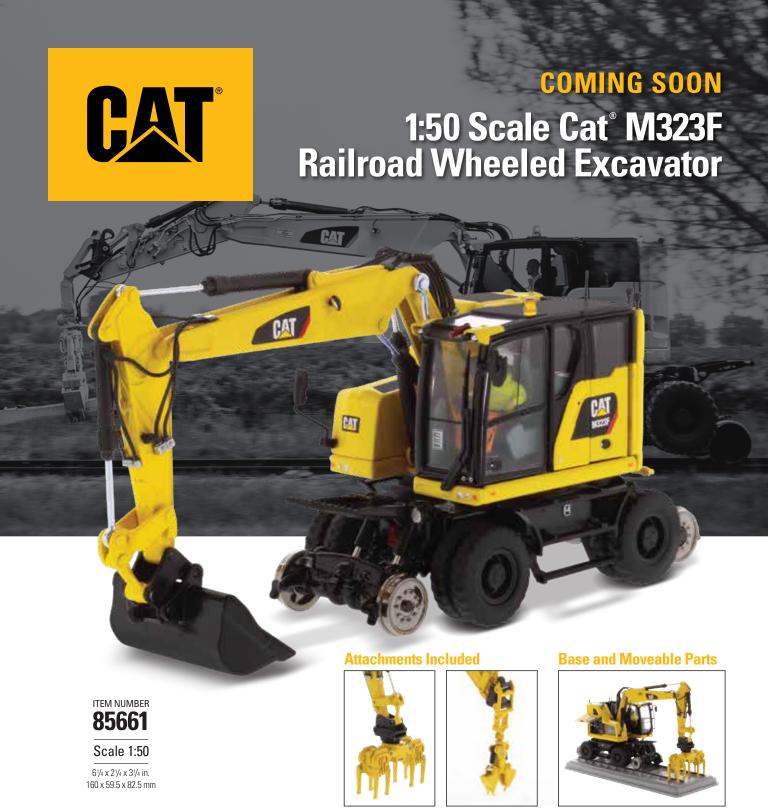

The Cat® M323 F is a versatile, high-capacity railroad wheeled excavator that gives you the freedom to move from road to rail with ease — without compromising performance. The M323F railroad excavator allows you to expand your work to new terrains.

The hydrostatic drive on rail axles provides great driving and braking performance. Highly mobile, the M323F can travel up to 20 km/h (12 mph) on road and rails. Short radius design complies with railway-specific environments without compromising the excavators' performance and stability. Double cab provides comfort while meeting regulation. The advanced hydraulic system reduces the load on the engine resulting in lower fuel consumption.

## **Key Features of Our New M323F Railroad Wheeled Excavator**

- · Detailed cab interior including removeable operator
- · Authentic Safety Yellow paint, trade dress and safety decals
- · Realistic metal rail wheels and rubber tires
- · Moveable boom, stick and bucket
- · Rotates 360 degrees on undercarriage
- · Additional attachments included