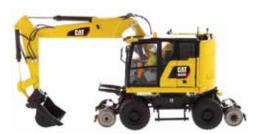

The Cat® M323 F is a versatile, high-capacity railroad wheeled excavator that gives you the freedom to move from road to rail with ease — without compromising performance. The M323F railroad excavator allows you to expand your work to new terrains.

## **Key Features of Our New M323F Railroad Wheeled Excavator**

- · Detailed cab interior including removeable operator
- · Authentic Safety Yellow paint, trade dress and safety decals
- · Realistic metal rail wheels and rubber tires
- · Moveable boom, stick and bucket
- · Rotates 360 degrees on undercarriage
- · Additional attachments included

## 360° views of 1:50 Scale Cat® M323F Railroad Wheeled Excavator

**Contact your Diecast Masters distributor today to order.** 

14+

Diecast Masters scale models are adult collectibles not toys. Not intended for children under 14.