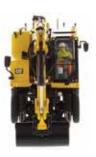

The hydrostatic drive on rail axles provides great driving and braking performance. Highly mobile, the M323F can travel up to 20 km/h (12 mph) on road and rails. Short radius design complies with railway-specific environments without compromising the excavators' performance and stability. Double cab provides comfort while meeting regulation. The advanced hydraulic system reduces the load on the engine resulting in lower fuel consumption.

## 360° views of 1:50 Scale Cat® M323F Railroad Wheeled Excavator

**Contact your Diecast Masters distributor today to order.** 

14+

Diecast Masters scale models are adult collectibles not toys. Not intended for children under 14.