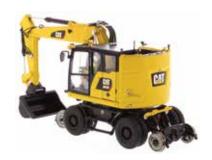

The Cat® M323 F is a versatile, high-capacity railroad wheeled excavator that gives you the freedom to move from road to rail with ease — without compromising performance. The M323F railroad excavator allows you to expand your work to new terrains.

## **Key Features of Our New M323F Railroad Wheeled Excavator**

- · Detailed cab interior including removeable operator
- · Authentic Safety Yellow paint, trade dress and safety decals
- · Realistic metal rail wheels and rubber tires
- · Moveable boom, stick and bucket
- · Rotates 360 degrees on undercarriage
- · Additional attachments included

## 360° views of 1:50 Scale Cat® M323F Railroad Wheeled Excavator

**Contact your Diecast Masters distributor today to order.** 

14+

Diecast Masters scale models are adult collectibles not toys. Not intended for children under 14.