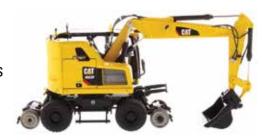

The Cat® M323 F is a versatile, high-capacity railroad wheeled excavator that gives you the freedom to move from road to rail with ease — without compromising performance. The M323F railroad excavator allows you to expand your work to new terrains.

## **Key Features of Our New M323F Railroad Wheeled Excavator**

- · Detailed cab interior including removeable operator
- · Authentic Safety Yellow paint, trade dress and safety decals
- · Realistic metal rail wheels and rubber tires
- · Moveable boom, stick and bucket
- · Rotates 360 degrees on undercarriage
- · Additional attachments included