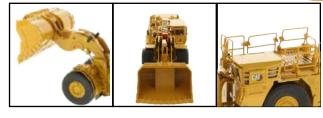

## 1:50 Cat<sup>®</sup> R2900 XE Underground Mining Loader

( CAT

- \* Moveable boom and bucket,
- \* Articulated steering and authentic rolling wheels and rubber tyres.
- \* Detailed cab interior
- \* Authentic Cat Machine Yellow paint
- \* Authentic Cat trade dress
- \* Detailed Transmission area