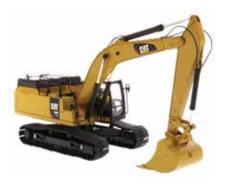

## COMING SOON 1:50 Scale Cat<sup>®</sup> 349F L XE Hydraulic Excavator

CAT

A

## **Cat® 349F L XE Hydraulic Excavator**

The Cat<sup>®</sup> 349F L XE draws on advanced hybrid hydraulic technology, controlled by the Caterpillar exclusive Adaptive Control System (ACS) valve, to keep production numbers up and operating costs down. An exceptionally quiet operator cab, easy-access ground-level service points, and a wide variety of Cat work tools help complete the package for this world-leading 49-ton machine.

## Key Features of Our New 349F L XE Hydraulic Excavator

- · Detailed cab interior, including operator
- · Authentic Cat Machine Yellow paint
- · Authentic Cat trade dress
- · Realistic metal tracks
- $\cdot$  Moveable boom, stick and bucket
- · Rotates 360° on undercarriage
- · Realistic hoses and grab rails
- $\cdot$  Roof lifts off for cabin access