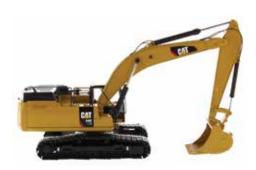

## **Cat® 349F L XE Hydraulic Excavator**

The Cat<sup>®</sup> 349F L XE draws on advanced hybrid hydraulic technology, controlled by the Caterpillar exclusive Adaptive Control System (ACS) valve, to keep production numbers up and operating costs down. An exceptionally quiet operator cab, easy-access ground-level service points, and a wide variety of Cat work tools help complete the package for this world-leading 49-ton machine.

## Key Features of Our New 349F L XE Hydraulic Excavator

- · Detailed cab interior, including operator
- · Authentic Cat Machine Yellow paint
- · Authentic Cat trade dress
- · Realistic metal tracks
- $\cdot$  Moveable boom, stick and bucket
- · Rotates 360° on undercarriage
- · Realistic hoses and grab rails
- $\cdot$  Roof lifts off for cabin access