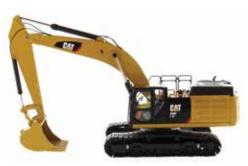

## COMING SOON 1:50 Scale Cat<sup>®</sup> 349F L XE Hydraulic Excavator

CAT

A

## **Cat® 349F L XE Hydraulic Excavator**

The Cat<sup>®</sup> 349F L XE draws on advanced hybrid hydraulic technology, controlled by the Caterpillar exclusive Adaptive Control System (ACS) valve, to keep production numbers up and operating costs down. An exceptionally quiet operator cab, easy-access ground-level service points, and a wide variety of Cat work tools help complete the package for this world-leading 49-ton machine.

## Key Features of Our New 349F L XE Hydraulic Excavator

- · Detailed cab interior, including operator
- · Authentic Cat Machine Yellow paint
- · Authentic Cat trade dress
- · Realistic metal tracks
- $\cdot$  Moveable boom, stick and bucket
- · Rotates 360° on undercarriage
- · Realistic hoses and grab rails
- $\cdot$  Roof lifts off for cabin access