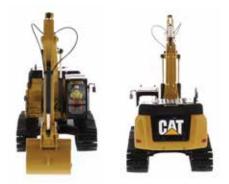

## **High Line Series Packaging**

Collectible, full-color-printed metal box, including machine photos and specifications. Die-cut foam insert protects model within the box. cardboard outer box provides additional protection. 360° views of 1:50 Scale Cat<sup>®</sup> 349F L XE Hydraulic Excavator