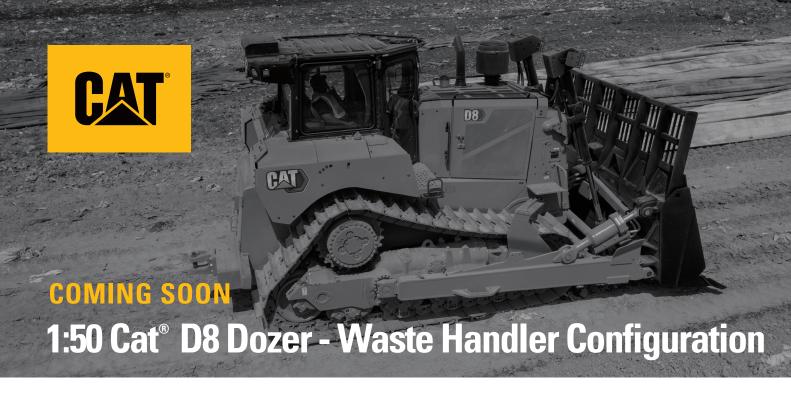

- · Authentic Cat® Modern Hex trade dress
- · Metal railings and grab handles
- · Realistic metal tracks
- · Highly detailed landfill blade
- · Removeable cabin roof
- · Removable operator figure

The Cat® D8 dozer's Waste Handler Configuration is designed for solid waste management and landfill applications. This configuration increases the dozer's durability and protection, allowing it to work effectively in harsh environments, making the Cat D8 Waste Handler ideal for trash and waste management jobs, delivering reliable performance and operational efficiency.