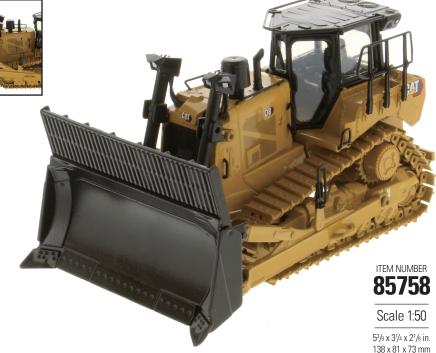

- · Authentic Cat® Modern Hex trade dress
- · Metal railings and grab handles
- · Realistic metal tracks
- · Highly detailed landfill blade
- · Removeable cabin roof
- · Removable operator figure

The Cat® D8 dozer's Waste Handler Configuration is designed for solid waste management and landfill applications. This configuration increases the dozer's durability and protection, allowing it to work effectively in harsh environments, making the Cat D8 Waste Handler ideal for trash and waste management jobs, delivering reliable performance and operational efficiency.