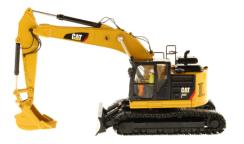

## Cat® 335F L Hydraulic Excavator

The new Cat® 335F L is the largest compact radius excavator available. This machine is designed for tight-quarter tasks like loading trucks without swinging into traffic, picking and placing heavy materials, and demolition work. In fact, the range of up-close, space-restricted work you can do with this unique, heavy-duty machine is nearly unlimited.

## **Key Features of Our New**1:50 Scale Cat<sup>®</sup> 335F L Excavator

- · Detailed cab interior, including operator
- · Authentic Cat Machine Yellow paint
- · Authentic Cat trade dress and safety decals
- · Realistic metal tracks
- · Moveable boom, stick and bucket
- · Rotates 360° on undercarriage
- · Realistic hoses and grab rails