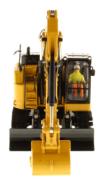

## Cat® 335F L Hydraulic Excavator

The new Cat® 335F L is the largest compact radius excavator available. This machine is designed for tight-quarter tasks like loading trucks without swinging into traffic, picking and placing heavy materials, and demolition work. In fact, the range of up-close, space-restricted work you can do with this unique, heavy-duty machine is nearly unlimited.

## **Key Features of Our New**1:50 Scale Cat<sup>®</sup> 335F L Excavator

- · Detailed cab interior, including operator
- · Authentic Cat Machine Yellow paint
- · Authentic Cat trade dress and safety decals
- · Realistic metal tracks
- · Moveable boom, stick and bucket
- · Rotates 360° on undercarriage
- · Realistic hoses and grab rails