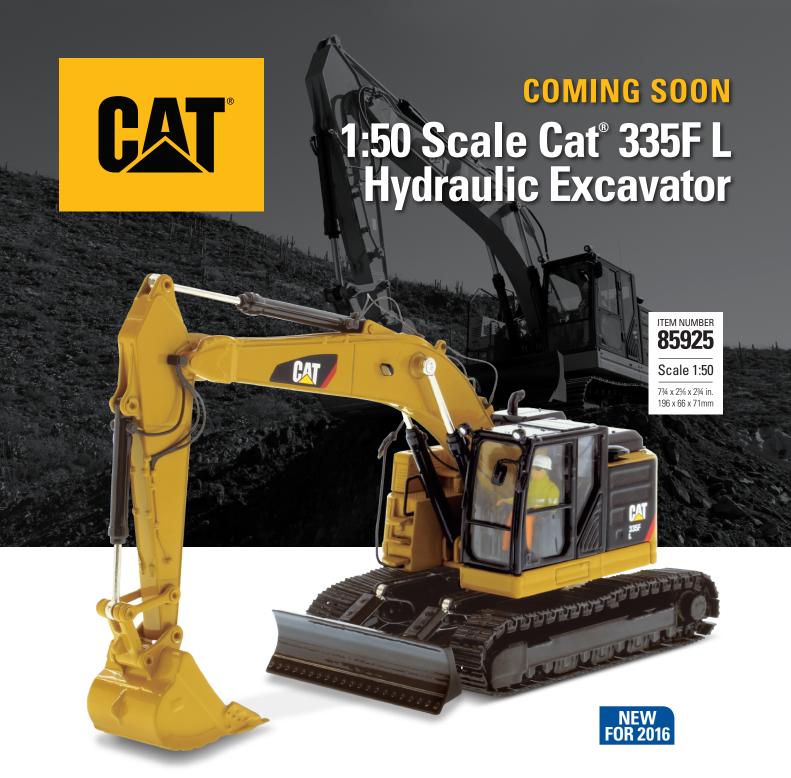

## Cat® 335F L Hydraulic Excavator

The new Cat® 335F L is the largest compact radius excavator available. This machine is designed for tight-quarter tasks like loading trucks without swinging into traffic, picking and placing heavy materials, and demolition work. In fact, the range of up-close, space-restricted work you can do with this unique, heavy-duty machine is nearly unlimited.

The 335F L is powered by a new fuel-efficient Cat C7.1 ACERT™ engine that meets U.S. EPA Tier 4 Final and EU Stage IV emission standards.

Real Replicas

Contact your Diecast Masters distributor today to order.

## **Key Features of Our New**1:50 Scale Cat<sup>®</sup> 335F L Excavator

- · Detailed cab interior, including operator
- · Authentic Cat Machine Yellow paint
- · Authentic Cat trade dress and safety decals
- · Realistic metal tracks
- · Moveable boom, stick and bucket
- · Rotates 360° on undercarriage
- · Realistic hoses and grab rails