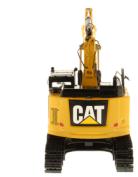

## Cat® 335F L Hydraulic Excavator

The new Cat® 335F L is the largest compact radius excavator available. This machine is designed for tight-quarter tasks like loading trucks without swinging into traffic, picking and placing heavy materials, and demolition work. In fact, the range of up-close, space-restricted work you can do with this unique, heavy-duty machine is nearly unlimited.

## **Key Features of Our New**1:50 Scale Cat<sup>®</sup> 335F L Excavator

- · Detailed cab interior, including operator
- · Authentic Cat Machine Yellow paint
- · Authentic Cat trade dress and safety decals
- · Realistic metal tracks
- · Moveable boom, stick and bucket
- · Rotates 360° on undercarriage
- · Realistic hoses and grab rails