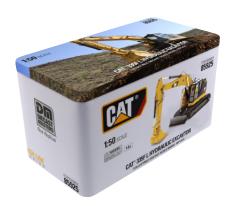

## **High Line Series Packaging**

Collectible, full-color-printed metal box, including machine photos and specifications. Die-cut foam insert protects model within the box. cardboard outer box provides additional protection.