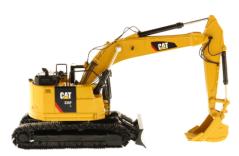

## **Key Features of Our New**1:50 Scale Cat<sup>®</sup> 335F L Excavator

- · Detailed cab interior, including operator
- · Authentic Cat Machine Yellow paint
- · Authentic Cat trade dress and safety decals
- · Realistic metal tracks
- · Moveable boom, stick and bucket
- · Rotates 360° on undercarriage
- · Realistic hoses and grab rails