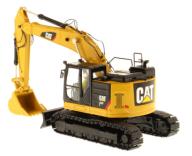

## Cat® 335F L Hydraulic Excavator

The new Cat® 335F L is the largest compact radius excavator available. This machine is designed for tight-quarter tasks like loading trucks without swinging into traffic, picking and placing heavy materials, and demolition work. In fact, the range of up-close, space-restricted work you can do with this unique, heavy-duty machine is nearly unlimited.

## **Key Features of Our New**1:50 Scale Cat<sup>®</sup> 335F L Excavator

- · Detailed cab interior, including operator
- · Authentic Cat Machine Yellow paint
- · Authentic Cat trade dress and safety decals
- · Realistic metal tracks
- · Moveable boom, stick and bucket
- · Rotates 360° on undercarriage
- · Realistic hoses and grab rails