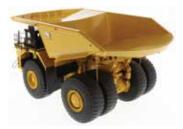

## **COMING SOON** 1:50 Scale Cat<sup>®</sup> 798 AC Mining Truck

798

The Cat<sup>®</sup> 798 AC electric drive mining truck delivers a full 410-ton payload, increased speed on grade, 18% increased torque on demand, superior braking performance and easier maintenance.

## **Key Features**

- · Detailed cab interior including removable operator
- · Authentic Cat machine yellow paint
- · Authentic Cat Modern Hex Trade dress and safety decals
- · Truck bed raises and lowers on three-stage cylinders
- · Opening engine compartment and engine details
- · "Powered" access ladder raises and lowers
- · Engine platform access ladders on right and left
- · Tread and pattern detail on all visible metal surfaces
- $\cdot$  Authentic grab bars, rails and ladders
- · Payload scoreboard detail
- · Inverter cabinet, hydraulic tank and retarder detail
- · Radar box detail
- · Rock knockers on rear tires
- · Authentic mud flaps
- $\cdot$  Body cables on rear of truck
- · Authentic tire tread pattern
- · Detailed High Efficiency (HE) body