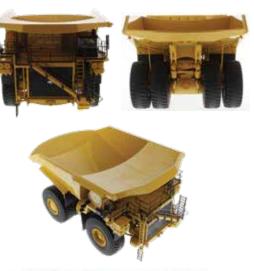

## 360° views of 1:50 Scale Cat® 798 AC Mining Truck

Moveable parts including the dump bed