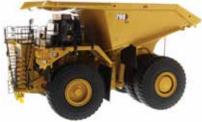

## **COMING SOON** 1:50 Scale Cat<sup>®</sup> 798 AC Mining Truck

798

The Cat<sup>®</sup> 798 AC electric drive mining truck delivers a full 410-ton payload, increased speed on grade, 18% increased torque on demand, superior braking performance and easier maintenance.

## **Key Features**

- · Detailed cab interior including removable operator
- · Authentic Cat machine yellow paint
- · Authentic Cat Modern Hex Trade dress and safety decals
- · Truck bed raises and lowers on three-stage cylinders
- · Opening engine compartment and engine details
- · "Powered" access ladder raises and lowers
- · Engine platform access ladders on right and left
- · Tread and pattern detail on all visible metal surfaces
- $\cdot$  Authentic grab bars, rails and ladders
- · Payload scoreboard detail
- · Inverter cabinet, hydraulic tank and retarder detail
- · Radar box detail
- · Rock knockers on rear tires
- · Authentic mud flaps
- $\cdot$  Body cables on rear of truck
- · Authentic tire tread pattern
- · Detailed High Efficiency (HE) body