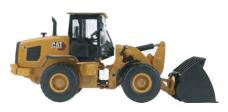

#### Cat® 938 Wheel Loader

The Cat 930 and Cat 938 are two medium-duty wheel loaders, each suited for different sizes and types of jobs.

The Cat 930's capabilities lie in its superior load-bearing capacity and flexibility, allowing it to handle a variety of materials from loose soil to ore. The Cat 938 is designed for high performance, durability and operator comfort. The powerful hydraulics and stable load-carrying capabilities allow the 938 to perform well in a variety of applications.

Diecast Masters is proud to introduce highly detailed scale models of the Cat 930 and 938 wheel loaders. With additional attachments, these new wheel loaders are sure to be a must have for collectors and enthusiasts alike.