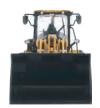

#### Cat® 938 Wheel Loader

The Cat 930 and Cat 938 are two medium-duty wheel loaders, each suited for different sizes and types of jobs.

The Cat 930's capabilities lie in its superior load-bearing capacity and flexibility, allowing it to handle a variety of materials from loose soil to ore. The Cat 938 is designed for high performance, durability and operator comfort. The powerful hydraulics and stable load-carrying capabilities allow the 938 to perform well in a variety of applications.

## 360° views of 1:50 Scale Cat® 930 Wheel Loader

360° views of 1:50 Scale Cat® 938 Wheel Loader

**Contact your Diecast Masters dealer today to order.** 

14+

Diecast Masters scale models are adult collectibles, not toys. Not intended for children under 14.