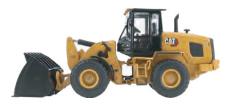

#### Cat® 938 Wheel Loader

The Cat 930 and Cat 938 are two medium-duty wheel loaders, each suited for different sizes and types of jobs.

The Cat 930's capabilities lie in its superior load-bearing capacity and flexibility, allowing it to handle a variety of materials from loose soil to ore. The Cat 938 is designed for high performance, durability and operator comfort. The powerful hydraulics and stable load-carrying capabilities allow the 938 to perform well in a variety of applications.

Diecast Masters is proud to introduce highly detailed scale models of the Cat 930 and 938 wheel loaders. With additional attachments, these new wheel loaders are sure to be a must have for collectors and enthusiasts alike.