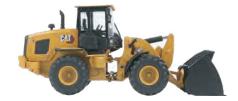

#### Cat® 938 Wheel Loader

The Cat 930 and Cat 938 are two medium-duty wheel loaders, each suited for different sizes and types of jobs.

The Cat 930's capabilities lie in its superior load-bearing capacity and flexibility, allowing it to handle a variety of materials from loose soil to ore. The Cat 938 is designed for high performance, durability and operator comfort. The powerful hydraulics and stable load-carrying capabilities allow the 938 to perform well in a variety of applications.

Diecast Masters is proud to introduce highly detailed scale models of the Cat 930 and 938 wheel loaders. With additional attachments, these new wheel loaders are sure to be a must have for collectors and enthusiasts alike.

# **Key Features of Our New Wheel Loader**

- · Detailed cab interior, including operator (removeable)
- · Authentic Cat Machine Yellow paint
- · Authentic Cat Modern HEX trade dress and safety decals
- · Authentic tread design
- · Articulated steering
- · Lift arms raise and lower
- · Bucket raises, lowers and tilts