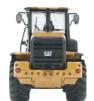

#### Cat® 938 Wheel Loader

The Cat 930 and Cat 938 are two medium-duty wheel loaders, each suited for different sizes and types of jobs.

The Cat 930's capabilities lie in its superior load-bearing capacity and flexibility, allowing it to handle a variety of materials from loose soil to ore. The Cat 938 is designed for high performance, durability and operator comfort. The powerful hydraulics and stable load-carrying capabilities allow the 938 to perform well in a variety of applications.

## 360° views of 1:50 Scale Cat® 930 Wheel Loader

360° views of 1:50 Scale Cat® 938 Wheel Loader

**Contact your Diecast Masters dealer today to order.** 

14+

Diecast Masters scale models are adult collectibles, not toys. Not intended for children under 14.