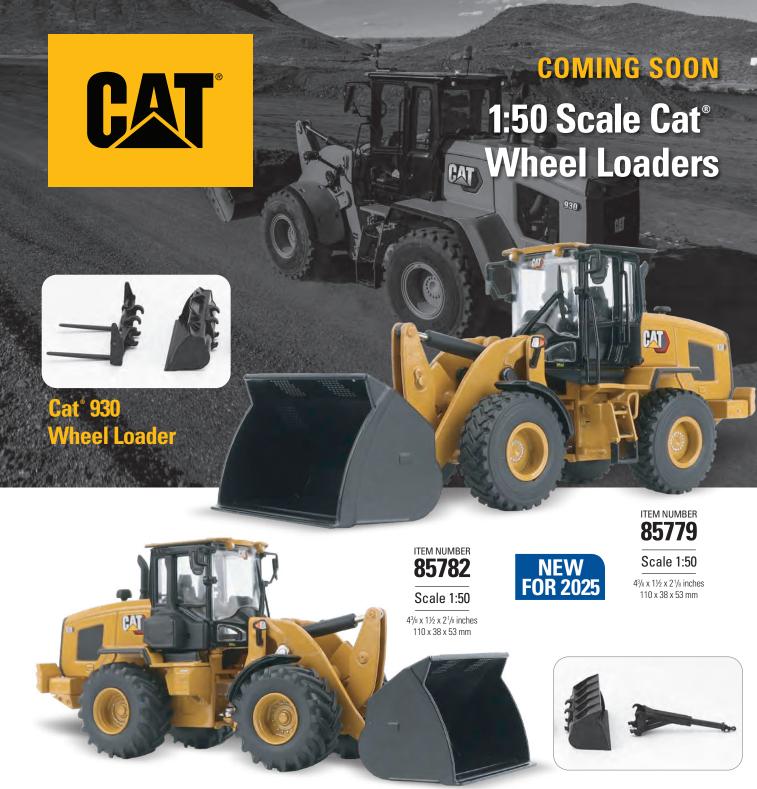

#### Cat® 938 Wheel Loader

The Cat 930 and Cat 938 are two medium-duty wheel loaders, each suited for different sizes and types of jobs.

The Cat 930's capabilities lie in its superior load-bearing capacity and flexibility, allowing it to handle a variety of materials from loose soil to ore. The Cat 938 is designed for high performance, durability and operator comfort. The powerful hydraulics and stable load-carrying capabilities allow the 938 to perform well in a variety of applications.

Diecast Masters is proud to introduce highly detailed scale models of the Cat 930 and 938 wheel loaders. With additional attachments, these new wheel loaders are sure to be a must have for collectors and enthusiasts alike.

# **Key Features of Our New Wheel Loader**

- · Detailed cab interior, including operator (removeable)
- · Authentic Cat Machine Yellow paint
- · Authentic Cat Modern HEX trade dress and safety decals
- · Authentic tread design
- · Articulated steering
- · Lift arms raise and lower
- · Bucket raises, lowers and tilts