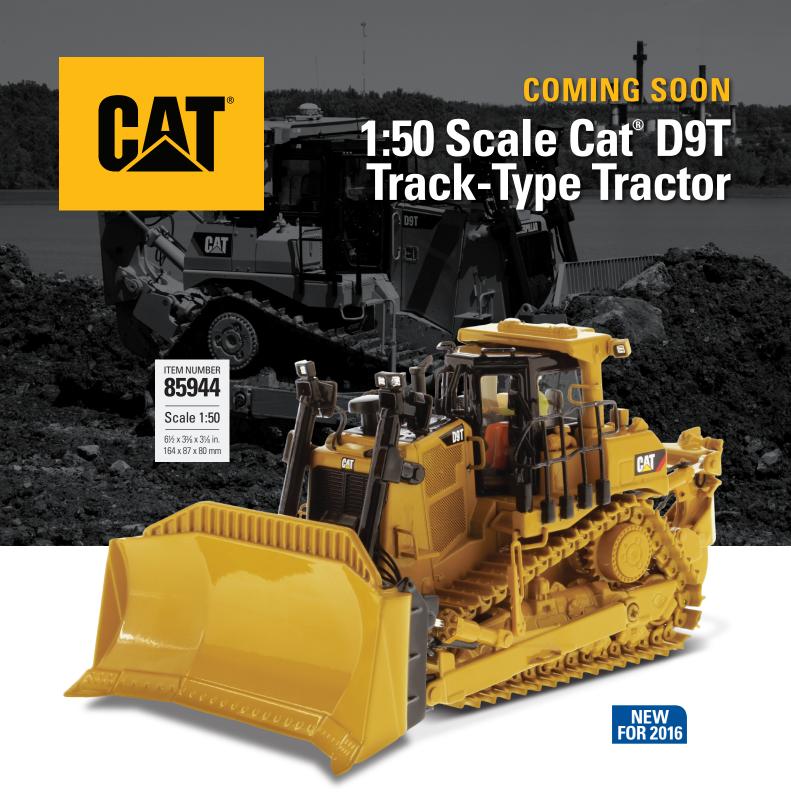

## **Cat® D9T Track-Type Tractor**

In heavy construction, quarries, landfills, forests and mines, the versatile Cat® D9T has a reputation for productivity and reliability. The durable design makes repair, maintenance and rebuild easy. It is not unusual for a Cat D9T to log more than 100,000 hours of service.

The D9T is powered by a Cat C18 ACERT™ engine that meets U.S. EPA Tier 4 Final and EU Stage IV emission standards while delivering exceptional performance and long life.

Real Replicas

Contact your Diecast Masters distributor today to order.

## **Key Features of Our New** 1:50 Scale Cat® D9T Dozer

- · Detailed cab interior, including operator
- · Authentic Cat Machine Yellow paint
- · Authentic Cat trade dress and safety decals
- · Realistic metal tracks
- · Blade raises, lowers and tilts
- · Ripper raises and lowers
- · Realistic grab rails and handles