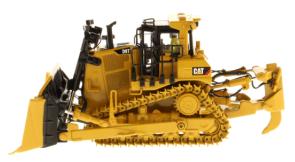

## **Cat® D9T Track-Type Tractor**

In heavy construction, quarries, landfills, forests and mines, the versatile Cat® D9T has a reputation for productivity and reliability. The durable design makes repair, maintenance and rebuild easy. It is not unusual for a Cat D9T to log more than 100,000 hours of service.

## **Key Features of Our New** 1:50 Scale Cat® D9T Dozer

- · Detailed cab interior, including operator
- · Authentic Cat Machine Yellow paint
- · Authentic Cat trade dress and safety decals
- · Realistic metal tracks
- · Blade raises, lowers and tilts
- · Ripper raises and lowers
- · Realistic grab rails and handles