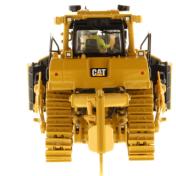

## **Cat® D9T Track-Type Tractor**

In heavy construction, quarries, landfills, forests and mines, the versatile Cat® D9T has a reputation for productivity and reliability. The durable design makes repair, maintenance and rebuild easy. It is not unusual for a Cat D9T to log more than 100,000 hours of service.

## **Key Features of Our New** 1:50 Scale Cat® D9T Dozer

- · Detailed cab interior, including operator
- · Authentic Cat Machine Yellow paint
- · Authentic Cat trade dress and safety decals
- · Realistic metal tracks
- · Blade raises, lowers and tilts
- · Ripper raises and lowers
- · Realistic grab rails and handles