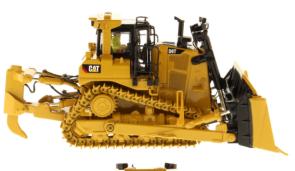

## **Key Features of Our New** 1:50 Scale Cat® D9T Dozer

- · Detailed cab interior, including operator
- · Authentic Cat Machine Yellow paint
- · Authentic Cat trade dress and safety decals
- · Realistic metal tracks
- · Blade raises, lowers and tilts
- · Ripper raises and lowers
- · Realistic grab rails and handles