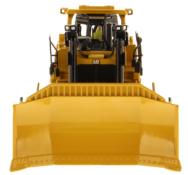

## **Cat® D9T Track-Type Tractor**

In heavy construction, quarries, landfills, forests and mines, the versatile Cat® D9T has a reputation for productivity and reliability. The durable design makes repair, maintenance and rebuild easy. It is not unusual for a Cat D9T to log more than 100,000 hours of service.

## **Key Features of Our New** 1:50 Scale Cat® D9T Dozer

- · Detailed cab interior, including operator
- · Authentic Cat Machine Yellow paint
- · Authentic Cat trade dress and safety decals
- · Realistic metal tracks
- · Blade raises, lowers and tilts
- · Ripper raises and lowers
- · Realistic grab rails and handles