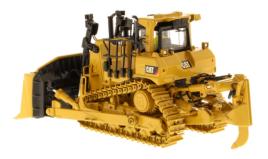

## **Cat® D9T Track-Type Tractor**

In heavy construction, quarries, landfills, forests and mines, the versatile Cat® D9T has a reputation for productivity and reliability. The durable design makes repair, maintenance and rebuild easy. It is not unusual for a Cat D9T to log more than 100,000 hours of service.

## **Key Features of Our New** 1:50 Scale Cat® D9T Dozer

- · Detailed cab interior, including operator
- · Authentic Cat Machine Yellow paint
- · Authentic Cat trade dress and safety decals
- · Realistic metal tracks
- · Blade raises, lowers and tilts
- · Ripper raises and lowers
- · Realistic grab rails and handles