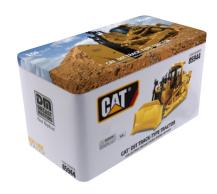

## **High Line Series Packaging**

Collectible, full-color-printed metal box, including machine photos and specifications. Die-cut foam insert protects model within the box. cardboard outer box provides additional protection.