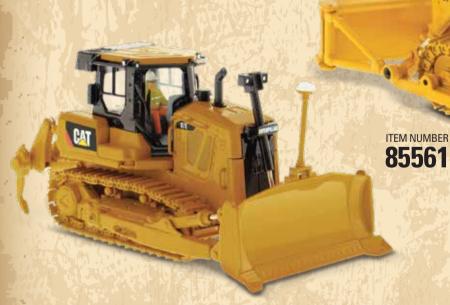

#### **Motor Grader Evolution Series**

1:50 Scale Cat<sup>®</sup> No. 12 from 1939-1959 1:50 Scale Cat<sup>®</sup> 12M3 from present day

ITEM NUMBER

85560

**85561** 

Track-Type Tractor Evolution Series

1:50 Scale Cat® D7C from 1955-1959 1:50 Scale Cat® D7E from present day