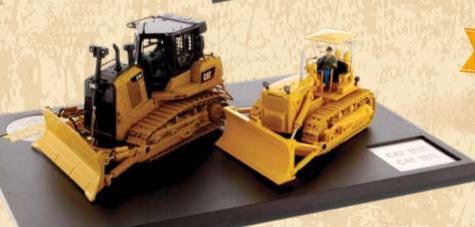

#### **Motor Grader Evolution Series**

1:50 Scale Cat<sup>®</sup> No. 12 from 1939-1959 1:50 Scale Cat<sup>®</sup> 12M3 from present day

ITEM NUMBER

85560

**85561** 

Track-Type Tractor Evolution Series

1:50 Scale Cat® D7C from 1955-1959 1:50 Scale Cat® D7E from present day

## Cat® No. 12 Motor Grader 6% x 2% x 2% in. | 154 x 74 x 53 mm

Cat® D7E Track-Type Tractor 5% x 3¼ x 3¾ in. | 150 X 81 X 85 mm

Cat® D7 Track-Type Tractor 5 x 2% x 2% in. | 127 x 73 x 58 mm

Includes detailed 64-page booklet.