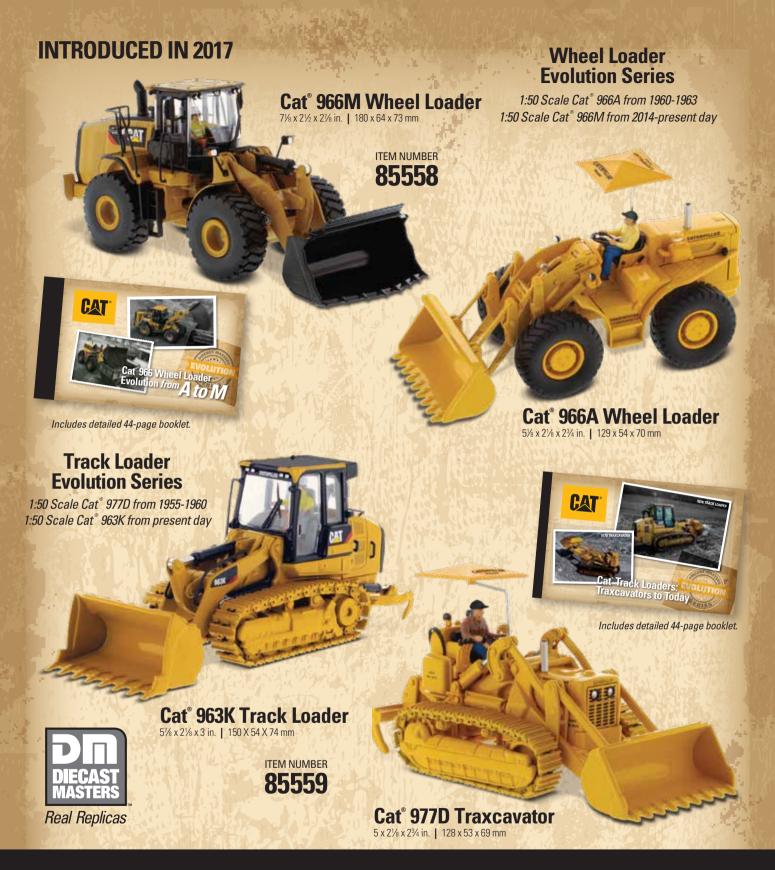

### **A Guided Tour of Earthmoving History**

Evolution Series models are mounted on special bases and placed in quality flip-top packaging, protected by a black outer sleeve. A full-color booklet, included with the models, traces machine evolution in words and pictures.

**Contact your Diecast Masters Distributor today to order.** 

Includes detailed 68-page booklet.

#### Cat® 12M3 Motor Grader

8 x 2<sup>7</sup>/<sub>8</sub> x 2<sup>5</sup>/<sub>8</sub> in. | 203 x 74 x 66 mm

## Cat® No. 12 Motor Grader 6% x 2% x 2% in. | 154 x 74 x 53 mm

Cat® D7E Track-Type Tractor 5% x 3¼ x 3¾ in. | 150 X 81 X 85 mm

Cat® D7 Track-Type Tractor 5 x 2% x 2% in. | 127 x 73 x 58 mm

Includes detailed 64-page booklet.

Real Replicas

14+ Diecast Masters scale models are adult collectibles, not toys. Not intended for children under 14.